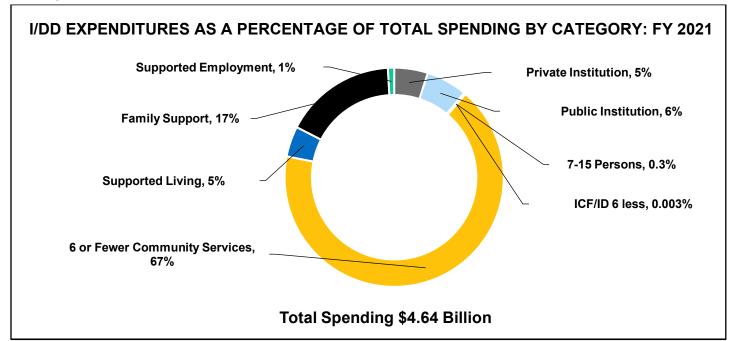

| 20,786 | 22,722 | 16,487 | 17,459 | 18,399 | 19,800 | 20,629 | 21,493 | 22,465 | 22,844 | 23,029             |
| Public ICF/ID                                      | 0      | 0      | 0      | 0      | 0      | 0      | 0      | 0      | 0      | 0      | 0                  |
| Private ICF/ID                                     | 659    | 882    | 573    | 557    | 617    | 623    | 623    | 612    | 593    | 608    | 570                |
| Supported Living                                   | 10,672 | 9,325  | 5,333  | 6,078  | 6,686  | 7,677  | 8,361  | 8,697  | 9,490  | 9,894  | 10,096             |
| Other Residential                                  | 9,455  | 12,515 | 10,581 | 10,824 | 11,096 | 11,500 | 11,645 | 12,184 | 12,382 | 12,342 | 12,363             |