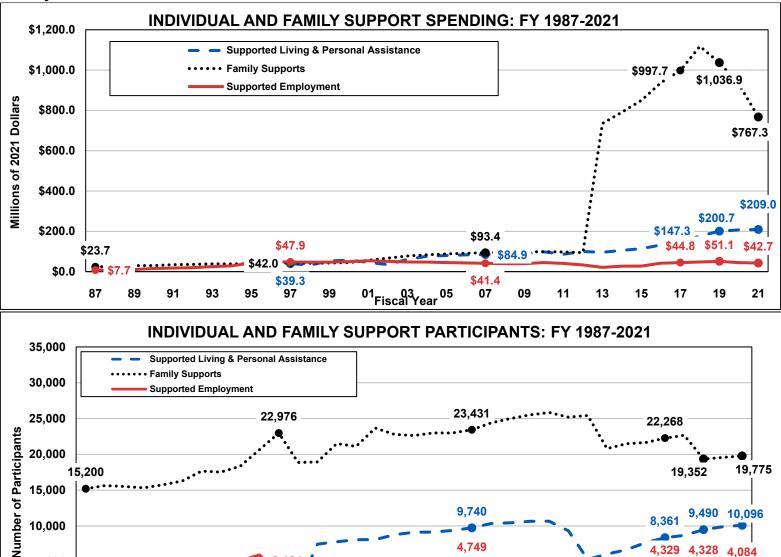

## Pennsylvania

Total Spending: \$4.64 Billion

15.200

473

87

89

91

93

95

15,000

10,000

5,000

0

**INDIVIDUAL AND FAMILY SUPPORT SPENDING BY REVENUE SOURCE: FY 1987-2021** 

**Fiscal Year** 

05

03

9,740

4,749

07

09

11

13

15

19,352

8.361

4,329

17

9,490 10.096

4.084

21

328

19

3.164

97

389

99

01