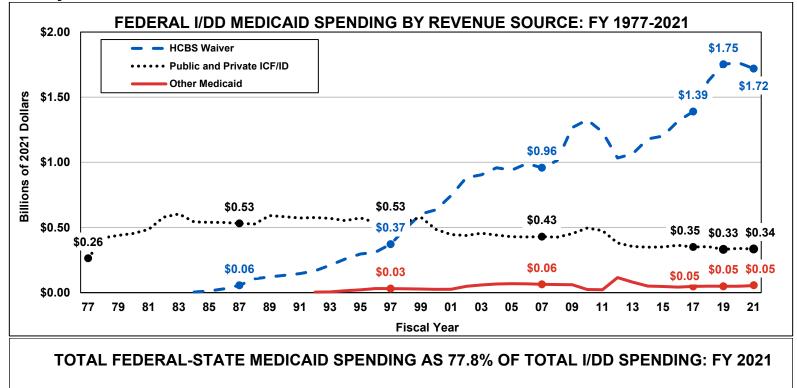

## Pennsylvania







Total Spending: \$4.64 Billion



15.200

473

87

89

91

93

95

15,000

10,000

5,000

0



**INDIVIDUAL AND FAMILY SUPPORT SPENDING BY REVENUE SOURCE: FY 1987-2021** 

**Fiscal Year** 

05

03

9,740

4,749

07

09

11

13

15

19,352

8.361

4,329

17

9,490 10.096

4.084

21

328

19



3.164

97

389

99

01

## Pennsylvania

| PERSONS WITH I/DD BY SIZE OF SETTING: FY 2011-2021 |        |        |        |        |        |        |        |        |        |        |                    |
|----------------------------------------------------|--------|--------|--------|--------|--------|--------|--------|--------|--------|--------|--------------------|
|                                                    | 2011   | 2012   | 2013   | 2014   | 2015   | 2016   | 2017   | 2018   | 20