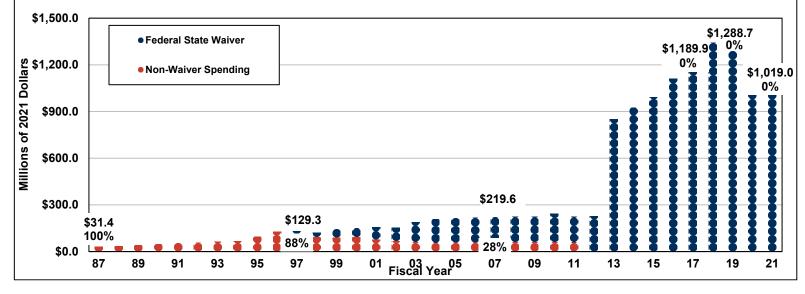

95

15,000

10,000

5,000

0

**INDIVIDUAL AND FAMILY SUPPORT SPENDING BY REVENUE SOURCE: FY 1987-2021** 

**Fiscal Year** 

05