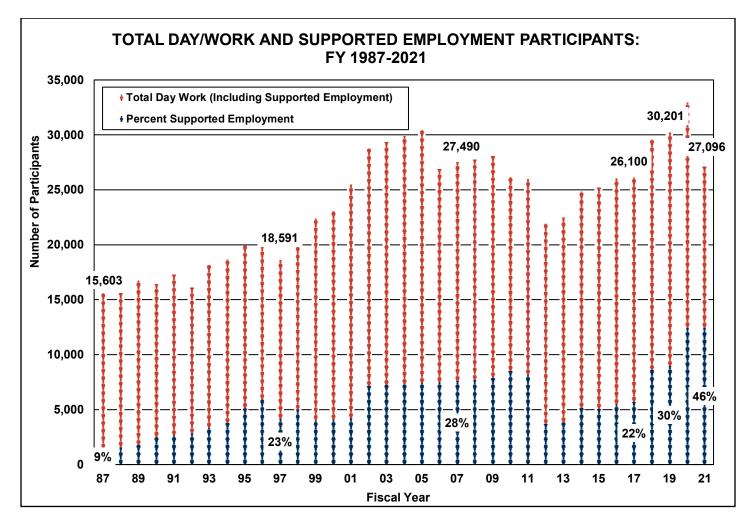

## Pennsylvania

Total Spending: \$4.64 Billion

15.200

473

87

89

91

93

95

15,000

10,000

5,000

0

**INDIVIDUAL AND FAMILY SUPPORT SPENDING BY REVENUE SOURCE: FY 1987-2021** 

**Fiscal Year** 

05

03

9,740

4,749

07

09

11

13

15

19,352

8.361

4,329

17

9,490 10.096

4.084

21

328

19

3.164

97

389

99

01