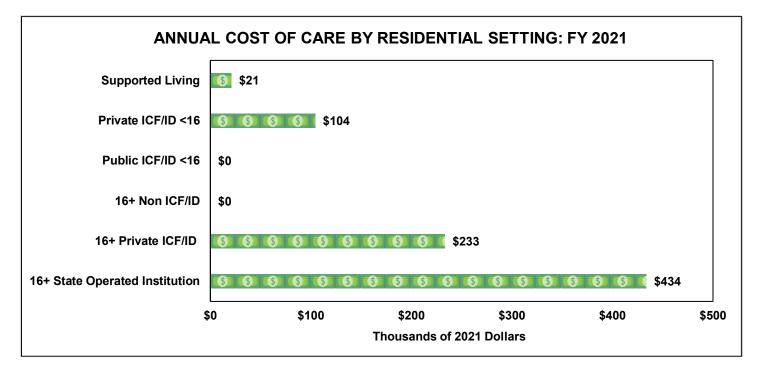

| 20,786 | 22,722 | 16,487 | 17,459 | 18,399 | 19,800 | 20,629 | 21,493 | 22,465 | 22,844 | 23,029             |
| Public ICF/ID                                      | 0      | 0      | 0      | 0      | 0      | 0      | 0      | 0      | 0      | 0      | 0                  |
| Private ICF/ID                                     | 659    | 882    | 573    | 557    | 617    | 623    | 623    | 612    | 593    | 608    | 570                |
| Supported Living                                   | 10,672 | 9,325  | 5,333  | 6,078  | 6,686  | 7,677  | 8,361  | 8,697  | 9,490  | 9,894  | 10,096             |
| Other Residential                                  | 9,455  | 12,515 | 10,581 | 10,824 | 11,096 | 11,500 | 11,645 | 12,184 | 12,382 | 12,342 | 12,363             |