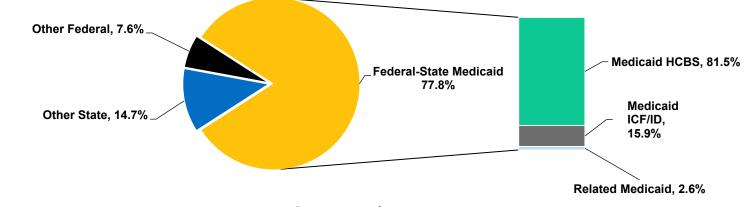

## Pennsylvania







Total Spending: \$4.64 Billion



15.200

473

87

89

91

93

95

15,000

10,000

5,000

0



**INDIVIDUAL AND FAMILY SUPPORT SPENDING BY REVENUE SOURCE: FY 1987-2021** 

**Fiscal Year** 

05

03

9,740

4,749

07

09

11

13

15

19,352

8.361

4,329

17

9,490 10.096

4.084

21

328

19



3.164

97

389

99

01

## Pennsylvania

| PERSONS WITH I/DD BY SIZE OF SETTING: FY 2011-2021 |        |        |        |        |        |        |        |        |        |        |                    |
|----------------------------------------------------|--------|--------|--------|--------|--------|--------|--------|--------|--------|--------|--------------------|
|                                                    | 2011   | 2012   | 2013   | 2014   | 2015   | 2016   | 2017   | 2018   | 2019