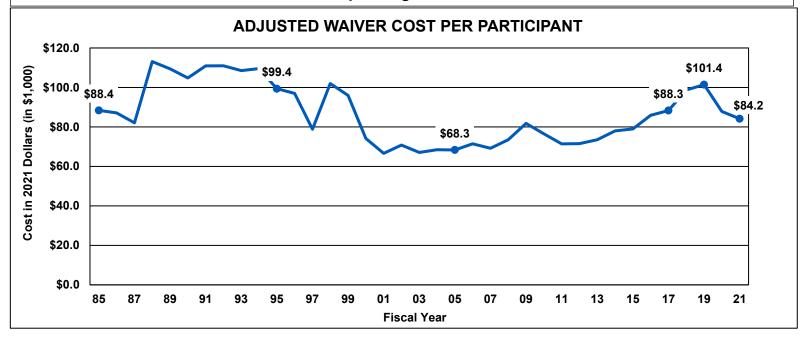

## Pennsylvania







Total Spending: \$4.64 Billion



15.200

473

87

89

91

93

95

15,000

10,000

5,000

0



**INDIVIDUAL AND FAMILY SUPPORT SPENDING BY REVENUE SOURCE: FY 1987-2021** 

**Fiscal Year** 

05

03

9,740

4,749

07

09

11

13

15

19,352

8.361

4,329

17

9,490 10.096

4.084

21

328

19



3.164

97

389

99

01

## Pennsylvania

| PERSONS WITH I/DD BY SIZE OF SETTING: FY 2011-2021 |        |        |        |        |        |        |        |        |        |        |                    |
|----------------------------------------------------|--------|--------|--------|--------|--------|--------|--------|--------|--------|--------|--------------------|
|                                                    | 2011   | 2012   | 2013   | 2014   | 2015   | 2016   | 2017   | 2018   | 2019   | 2020   | 2021               |