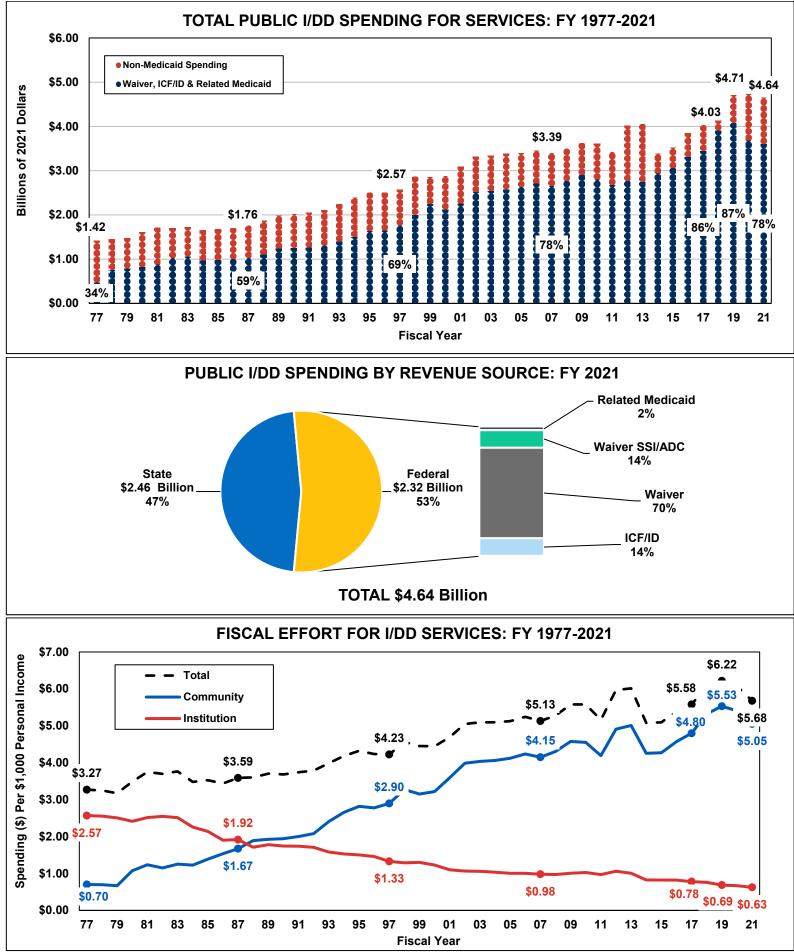

## Pennsylvania







Total Spending: \$4.64 Billion



15.200

473

87

89

91

93

95

15,000

10,000

5,000

0



**INDIVIDUAL AND FAMILY SUPPORT SPENDING BY REVENUE SOURCE: FY 1987-2021** 

**Fiscal Year** 

05

03

9,740

4,749

07

09

11

13

15

19,352

8.361

4,329

17

9,490 10.096

4.084

21

328

19



3.164

97

389

99

01

## Pennsylvania

| PERSONS WITH I/DD BY SIZE OF SETTING: FY 2011-2021 |        |        |        |        |        |        |        |        |        |        |                    |
|----------------------------------------------------|--------|--------|--------|--------|--------|--------|--------|--------|--------|--------|--------------------|
|                                                    | 2011   | 2012   | 2013   | 2014   | 2015   | 2016   | 2017   | 2018   |