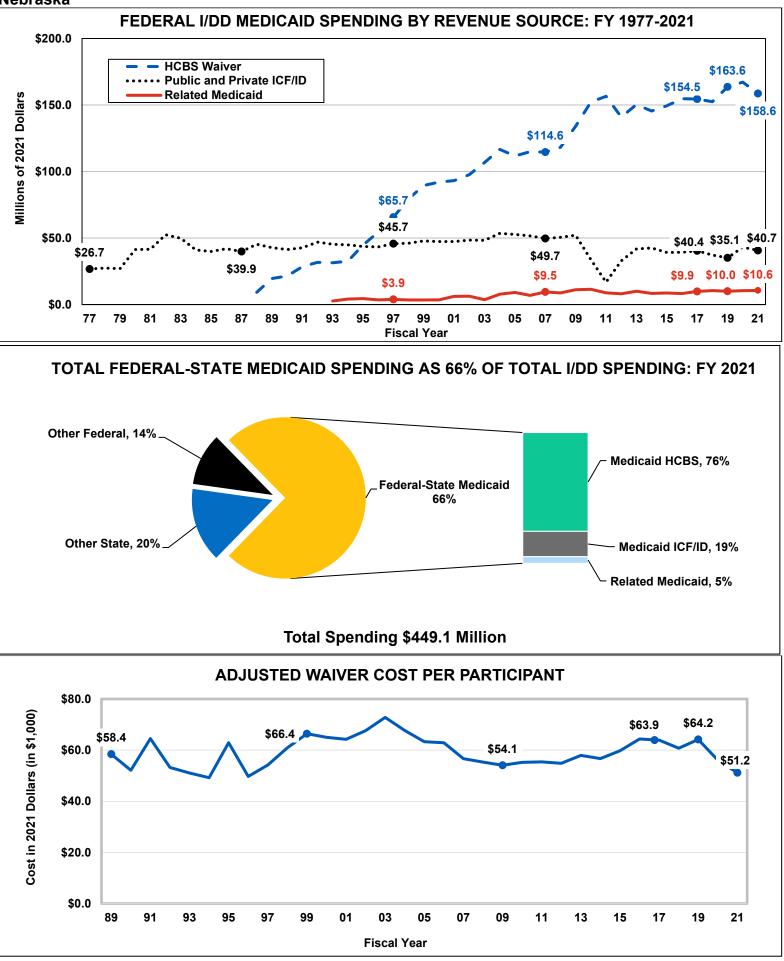

Nebraska







3,000



INDIVIDUAL AND FAMILY SUPPORT PARTICIPANTS: FY 1991-2021



INDIVIDUAL AND FAMILY SUPPORT SPENDING BY REVENUE SOURCE: FY 1991-2021



## Nebraska

| PERSONS WITH I/DD BY SIZE OF SETTING: FY 2011-2021 |       |       |       |       |       |       |       |       |       |       |       |
|----------------------------------------------------|-------|-------|-------|-------|-------|-------|-------|-------|-------|-------|-------|
|                                                    | 2011  | 2012  | 2013  | 2014  | 2015  | 2016  | 2017  | 2018  | 2019  | 2020  | 2021  |
| TOTAL                                              | 4,042 | 4,072 | 3,999 | 4,213 | 4,317 | 4,453 | 4,490 | 5,221 | 5,089 | 4,827 | 4,821 |
| 16+ PERSONS                                        | 946   | 642   |