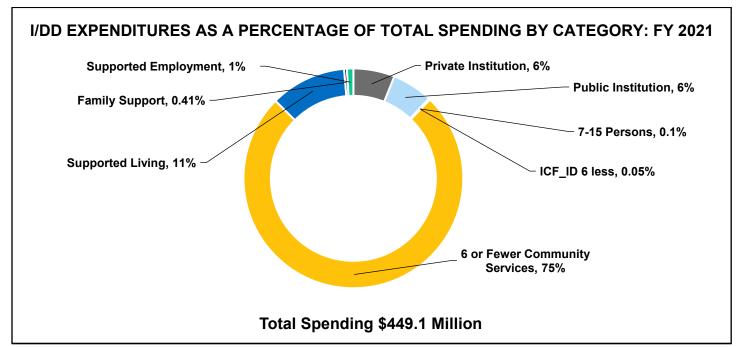

## Nebraska

| PERSONS WITH I/DD BY SIZE OF SETTING: FY 2011-2021 |       |       |       |       |       |       |       |       |       |       |       |
|----------------------------------------------------|-------|-------|-------|-------|-------|-------|-------|-------|-------|-------|-------|
|                                                    | 2011  | 2012  | 2013  | 2014  | 2015  | 2016  | 2017  | 2018  | 2019  | 2020  | 2021  |
| TOTAL                                              | 4,042 | 4,072 | 3,999 | 4,213 | 4,317 | 4,453 | 4,490 | 5,221 | 5,089 | 4,827 | 4,821 |
| 16+ PERSONS                                        | 946   | 642   | 551   | 534   | 510   | 548   | 541   | 565   | 508   | 295   | 289   |
| Nursing Facilities                                 | 373   | 294   | 205   | 192   | 177   | 228   | 231   | 264   | 210   | 0     | 0     |
| State Institutions                                 | 341   | 134   | 125   | 123   | 116   | 114   | 111   | 108   | 105   | 105   | 107   |
| Private ICF/ID                                     | 232   | 214   | 221   | 219   | 217   | 206   | 199   | 192   | 193   | 190   | 182   |
| Other Residential                                  | 0     | 0     | 0     | 0     | 0     | 0     | 0     | 0     | 0     | 0     | 0     |
| 7-15 PERSONS                                       | 9     | 8     | 9     | 8     | 9     | 9     | 7     | 8     | 9     | 9     | 9     |
| Public ICF/ID                                      | 0     | 0     | 0     | 0     | 0     | 0     | 0     | 0     | 0     | 0     | 0     |
| Private ICF/ID                                     | 9     | 8     | 9     | 8     | 9     | 9     | 7     | 8     | 9     | 9     | 9     |
| Other Residential                                  | 0     | 0     | 0     | 0     | 0     | 0     | 0     | 0     | 0     | 0     | 0     |
| <u>≤</u> 6 PERSONS                                 | 3,087 | 3,422 | 3,439 | 3,671 | 3,799 | 3,896 | 3,942 | 4,648 | 4,572 | 4,523 | 4,523 |
| Public ICF/ID                                      | 0     | 0     | 0     | 0     | 0     | 0     | 0     | 0     | 0     | 0     | 0     |
| Private ICF/ID                                     | 49    | 11    | 31    | 34    | 32    | 32    | 32    | 32    | 32    | 34    | 33    |
| Supported Living                                   | 777   | 1,051 | 1,021 | 1,012 | 1,182 | 1,183 | 1,150 | 2,230 | 2,072 | 2,103 | 2,022 |
| Other Residential                                  | 2,261 | 2,360 | 2,387 | 2,625 | 2,585 | 2,681 | 2,760 | 2,386 | 2,468 | 2,386 | 2,468 |