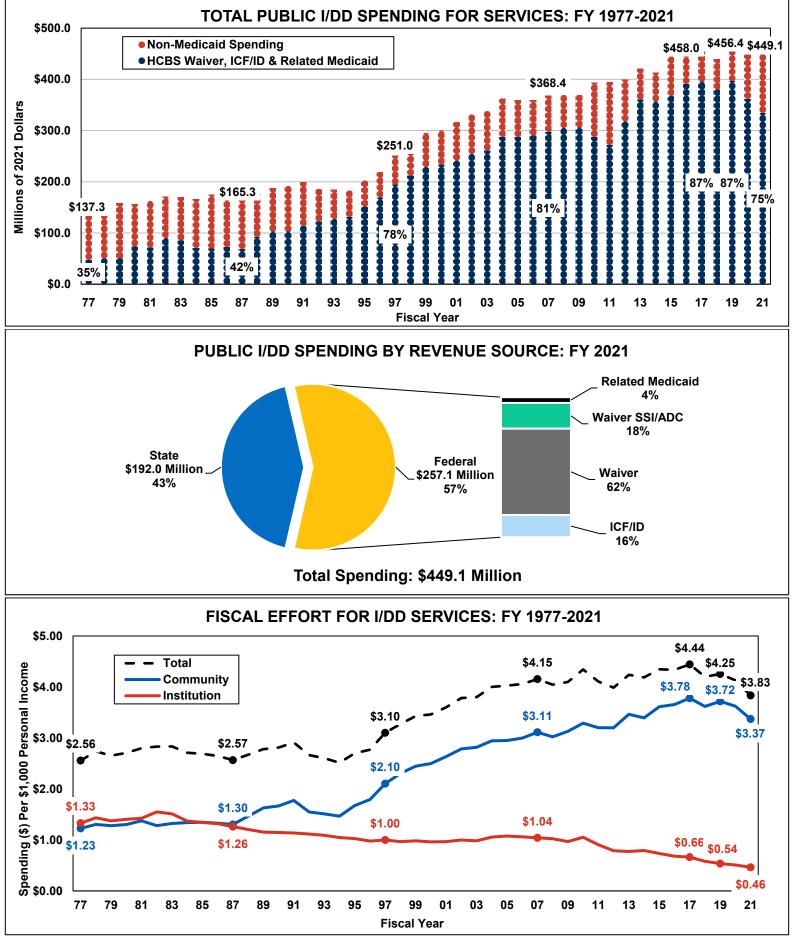

Nebraska







3,000



INDIVIDUAL AND FAMILY SUPPORT PARTICIPANTS: FY 1991-2021



INDIVIDUAL AND FAMILY SUPPORT SPENDING BY REVENUE SOURCE: FY 1991-2021



## Nebraska

| PERSONS WITH I/DD BY SIZE OF SETTING: FY 2011-2021 |       |       |       |       |       |       |       |       |       |       |       |
|----------------------------------------------------|-------|-------|-------|-------|-------|-------|-------|-------|-------|-------|-------|
|                                                    | 2011  | 2012  | 2013  | 2014  | 2015  | 2016  | 2017  | 2018  | 2019  | 2020  | 2021  |
| TOTAL                                              | 4,042 | 4,072 | 3,999 | 4,213 | 4,317 | 4,453 | 4,490 | 5,221 | 5,089 | 4,827 | 4,821 |
| 16+ PERSONS                                        | 946   | 642