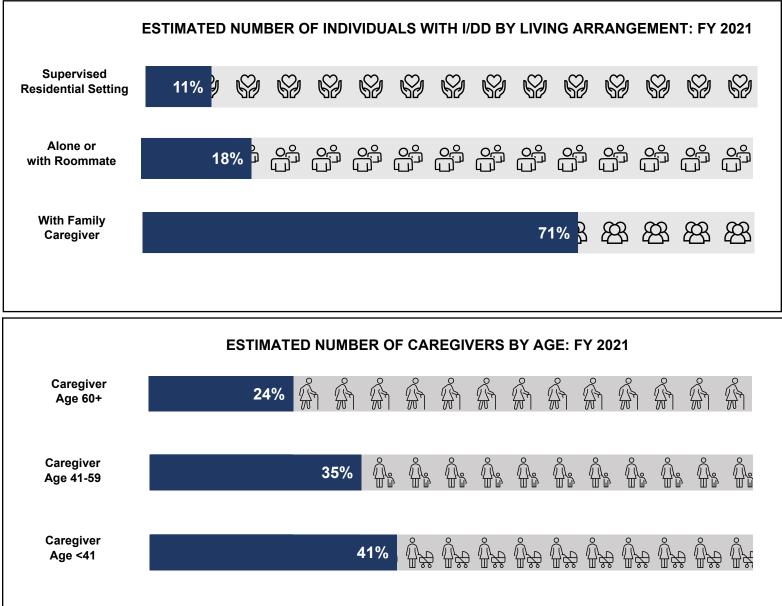

| 0     | 0     | 0     | 0     | 0     | 0     | 0     | 0     | 0     |
| <u>≤</u> 6 PERSONS                                 | 3,087 | 3,422 | 3,439 | 3,671 | 3,799 | 3,896 | 3,942 | 4,648 | 4,572 | 4,523 | 4,523 |
| Public ICF/ID                                      | 0     | 0     | 0     | 0     | 0     | 0     | 0     | 0     | 0     | 0     | 0     |
| Private ICF/ID                                     | 49    | 11    | 31    | 34    | 32    | 32    | 32    | 32    | 32    | 34    | 33    |
| Supported Living                                   | 777   | 1,051 | 1,021 | 1,012 | 1,182 | 1,183 | 1,150 | 2,230 | 2,072 | 2,103 | 2,022 |
| Other Residential                                  | 2,261 | 2,360 | 2,387 | 2,625 | 2,585 | 2,681 | 2,760 | 2,386 | 2,468 | 2,386 | 2,468 |