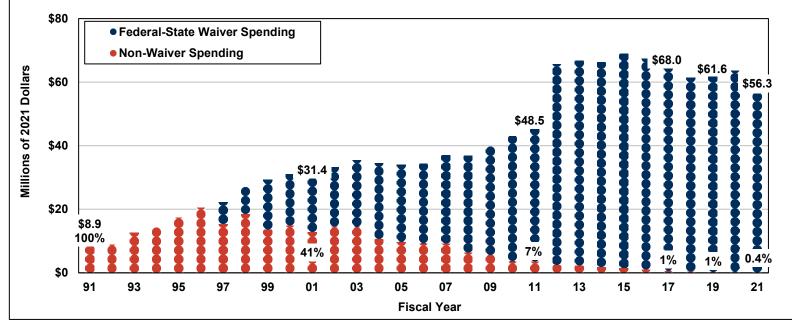

Nebraska

3,000

INDIVIDUAL AND FAMILY SUPPORT PARTICIPANTS: FY 1991-2021

INDIVIDUAL AND FAMILY SUPPORT SPENDING BY REVENUE SOURCE: FY 1991-2021