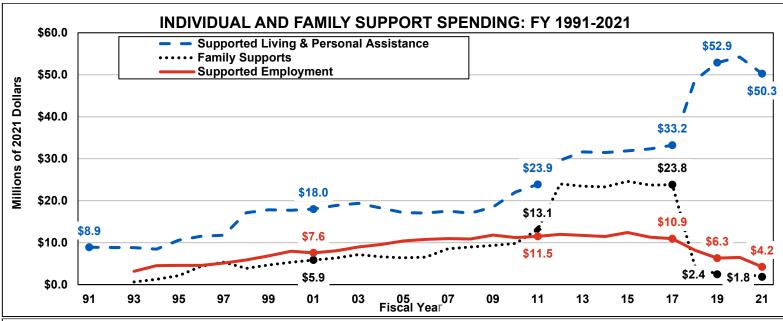

Nebraska

3,000

INDIVIDUAL AND FAMILY SUPPORT PARTICIPANTS: FY 1991-2021

INDIVIDUAL AND FAMILY SUPPORT SPENDING BY REVENUE SOURCE: FY 1991-2021