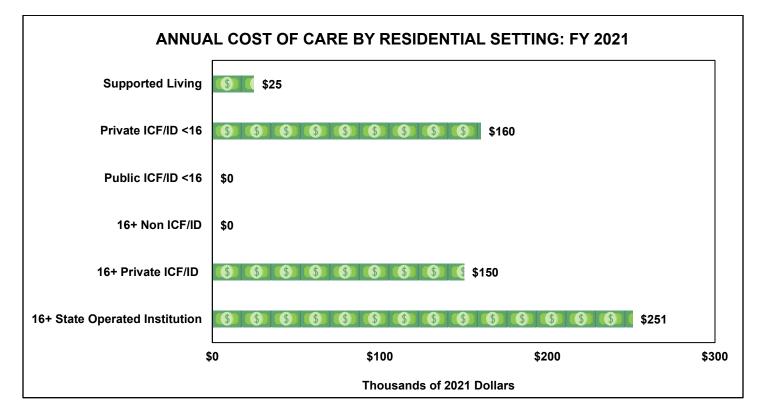

## Nebraska

| PERSONS WITH I/DD BY SIZE OF SETTING: FY 2011-2021 |       |       |       |       |       |       |       |       |       |       |       |
|----------------------------------------------------|-------|-------|-------|-------|-------|-------|-------|-------|-------|-------|-------|
|                                                    | 2011  | 2012  | 2013  | 2014  | 2015  | 2016  | 2017  | 2018  | 2019  | 2020  | 2021  |
| TOTAL                                              | 4,042 | 4,072 | 3,999 | 4,213 | 4,317 | 4,453 | 4,490 | 5,221 | 5,089 | 4,827 | 4,821 |
| 16+ PERSONS                                        | 946   | 642   | 551   | 534   | 510   | 548   | 541   | 565   | 508   | 295   | 289   |
| Nursing Facilities                                 | 373   | 294   | 205   | 192   | 177   | 228   | 231   | 264   | 210   | 0     | 0     |
| State Institutions                                 | 341   | 134   | 125   | 123   | 116   | 114   | 111   | 108   | 105   | 105   | 107   |
| Private ICF/ID                                     | 232   | 214   | 221   | 219   | 217   | 206   | 199   | 192   | 193   | 190   | 182   |
| Other Residential                                  | 0     | 0     | 0     | 0     | 0     | 0     | 0     | 0     | 0     | 0     | 0     |
| 7-15 PERSONS                                       | 9     | 8     | 9     | 8     | 9     | 9     | 7     | 8     | 9     | 9     | 9     |
| Public ICF/ID                                      | 0     | 0     | 0     | 0     | 0     | 0     | 0     | 0     | 0     | 0     | 0     |
| Private ICF/ID                                     | 9     | 8     | 9     | 8     | 9     | 9     | 7     | 8     | 9     | 9     | 9     |
| Other Residential                                  | 0     | 0     | 0     | 0     | 0     | 0     | 0     | 0     | 0     | 0     | 0     |
| <u>≤</u> 6 PERSONS                                 | 3,087 | 3,422 | 3,439 | 3,671 | 3,799 | 3,896 | 3,942 | 4,648 | 4,572 | 4,523 | 4,523 |
| Public ICF/ID                                      | 0     | 0     | 0     | 0     | 0     | 0     | 0     | 0     | 0     | 0     | 0     |
| Private ICF/ID                                     | 49    | 11    | 31    | 34    | 32    | 32    | 32    | 32    | 32    | 34    | 33    |
| Supported Living                                   | 777   | 1,051 | 1,021 | 1,012 | 1,182 | 1,183 | 1,150 | 2,230 | 2,072 | 2,103 | 2,022 |
| Other Residential                                  | 2,261 | 2,360 | 2,387 | 2,625 | 2,585 | 2,681 | 2,760 | 2,386 | 2,468 | 2,386 | 2,468 |