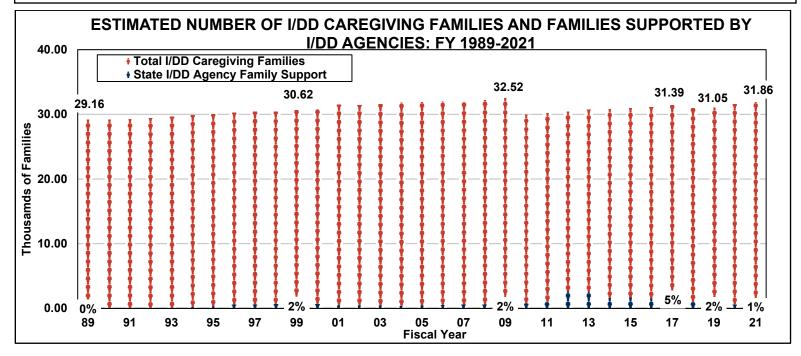

| 0     | 0     | 0     | 0     | 0     | 0     | 0     | 0     | 0     |
| <u>≤</u> 6 PERSONS                                 | 3,087 | 3,422 | 3,439 | 3,671 | 3,799 | 3,896 | 3,942 | 4,648 | 4,572 | 4,523 | 4,523 |
| Public ICF/ID                                      | 0     | 0     | 0     | 0     | 0     | 0     | 0     | 0     | 0     | 0     | 0     |
| Private ICF/ID                                     | 49    | 11    | 31    | 34    | 32    | 32    | 32    | 32    | 32    | 34    | 33    |
| Supported Living                                   | 777   | 1,051 | 1,021 | 1,012 | 1,182 | 1,183 | 1,150 | 2,230 | 2,072 | 2,103 | 2,022 |
| Other Residential                                  | 2,261 | 2,360 | 2,387 | 2,625 | 2,585 | 2,681 | 2,760 | 2,386 | 2,468 | 2,386 | 2,468 |