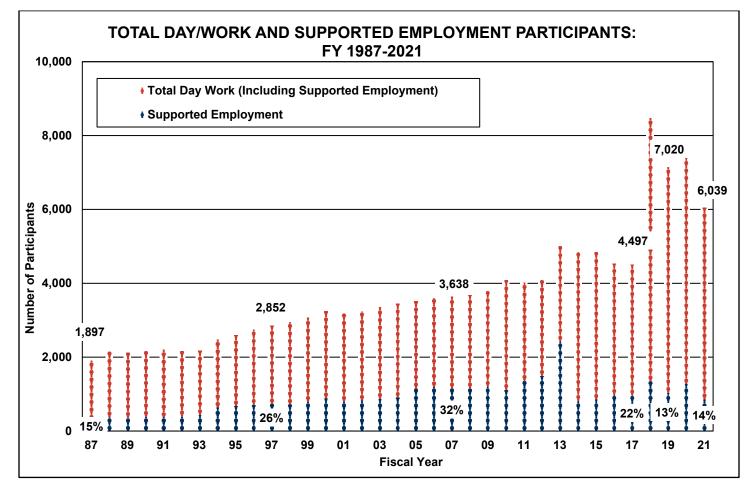

0     | 0     | 0     | 0     | 0     | 0     | 0     | 0     | 0     | 0     |
| <u>≤</u> 6 PERSONS                                 | 3,087 | 3,422 | 3,439 | 3,671 | 3,799 | 3,896 | 3,942 | 4,648 | 4,572 | 4,523 | 4,523 |
| Public ICF/ID                                      | 0     | 0     | 0     | 0     | 0     | 0     | 0     | 0     | 0     | 0     | 0     |
| Private ICF/ID                                     | 49    | 11    | 31    | 34    | 32    | 32    | 32    | 32    | 32    | 34    | 33    |
| Supported Living                                   | 777   | 1,051 | 1,021 | 1,012 | 1,182 | 1,183 | 1,150 | 2,230 | 2,072 | 2,103 | 2,022 |
| Other Residential                                  | 2,261 | 2,360 | 2,387 | 2,625 | 2,585 | 2,681 | 2,760 | 2,386 | 2,468 | 2,386 | 2,468 |