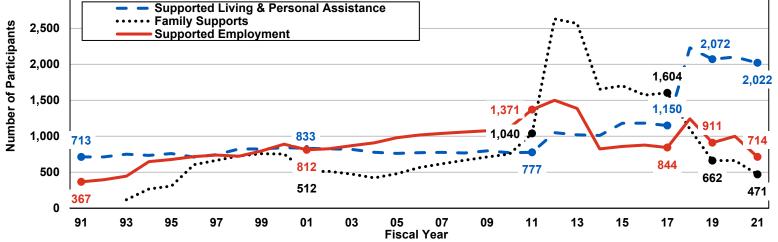

Nebraska

3,000

INDIVIDUAL AND FAMILY SUPPORT PARTICIPANTS: FY 1991-2021

INDIVIDUAL AND FAMILY SUPPORT SPENDING BY REVENUE SOURCE: FY 1991-2021